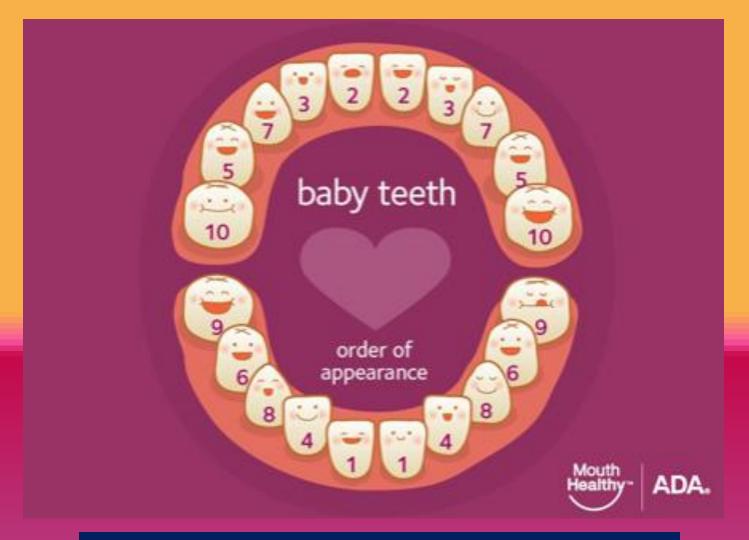

### WHEN WILL MY BABIES TEETH COME IN???

- Babies generally have 20 teeth when they are born
- All are present at birth and just waiting to erupt through the gums and into the mouth
- They usually start to appear between ages 6 months to a year.
- The lower incisors are usually the first to erupt.
- If the lower incisors haven't erupted yet, don't worry. They will all catch up within the next growth spurt.

## Tooth eruption charts

#### **Baby Teeth Eruption Chart**