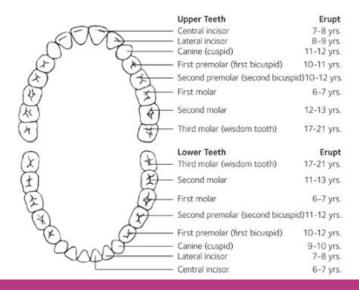

# BABIES TEETH TEETHING TODDLERS



BAGOFF DENTAL ARTS ALWAYS ACCEPTING NEW PATIENTS

### WHEN WILL MY BABIES TEETH COME IN???

- Babies generally have 20 teeth when they are born
- All are present at birth and just waiting to erupt through the gums and into the mouth
- They usually start to appear between ages 6 months to a year.
- The lower incisors are usually the first to erupt.
- If the lower incisors haven't erupted yet, don't worry. They will all catch up within the next growth spurt.

## Tooth eruption charts

#### **Baby Teeth Eruption Chart**



#### **Permanent Teeth Eruption Chart**



# When should my baby go to the dentist for the first time??

 Mommies , daddies and grandparents ask this of us all the time ...

- Dr. R Bagoff agrees that it is important to have frequent children visits to the office. This helps all of us become comfortable with each other as soon as their first teeth start to come in.
- The visits are short, comfortable and always FUN. They also make great memories!!

# What is normal during tooth eruption time?? ALWAYS consult with your child's Pediatrician

- Trouble sleeping
- Crying
- Tender gums
- Loss of appetite
- Low grade fever
- Drooling
- Putting fingers or other objects in their mouth to chew on. (also known as teething)

- The U.S. Food and Drug Administration is warning consumers that homeopathic teething tablets and gels may pose a ri