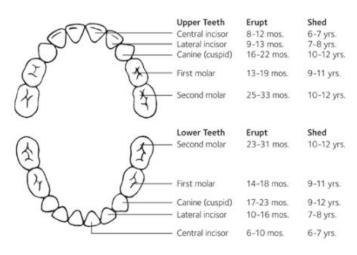

# BABIES TEETH TEETHING TODDLERS



BAGOFF DENTAL ARTS ALWAYS ACCEPTING NEW PATIENTS

### WHEN WILL MY BABIES TEETH COME IN???

- Babies generally have 20 teeth when they are born
- All are present at birth and just waiting to erupt through the gums and into the mouth
- They usually start to appear between ages 6 months to a year.
- The lower incisors are usually the first to erupt.
- If the lower incisors haven't erupted yet, don't worry. They will all catch up within the next growth spurt.

## Tooth eruption charts

#### **Baby Teeth Eruption Chart**



#### **Permanent Teeth Eruption Chart**



# When should my baby go to the dentist for the first time??

 Mommies , daddies and grandparents ask this of us all the time ...

- Dr. R Bagoff agrees that it is important to have frequent children visits to the office. This helps all of us become comfortable with each other as soon as their first teeth start to come in.
- The visits are short, comfortable and always FUN. They also make great memories!!

# What is normal during tooth eruption time?? ALWAYS consult with your child's Pediatrician

- Trouble sleeping
- Crying
- Tender gums
- Loss of appetite
- Low grade fever
- Drooling
- Putting fingers or other objects in their mouth to chew on. (also known as teething)

- The U.S. Food and Drug Administration is warning consumers that homeopat